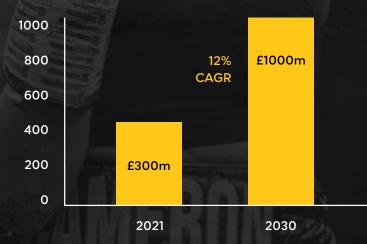

#### WOMEN'S SPORT PROJECTED GROWTH:

WOMEN SPORT IS THRIVING, IF YOU LOOK AT THE BOXING ON SATURDAY AT SKY SPORTS ANNOUNCED IT HAD 2 MILLION VIEWS FOR A ALL-FEMALE BOXING CARD IS ABSOLUTELY INCREDIBLE IT JUST SHOWS YOU WHERE THE WOMEN IN SPORT IS GOING.